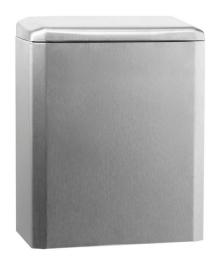

## **Katrin Metal Bin 6 Litre for Sanitary Hygiene, Stainless Steel**

- Elegant and discreet sanitary hygiene bin
- Brushed stainless steel (silver)
- Compact design
- Simple to use

ISO ISO 9001 14001

**Country of Origin: Spain** 

| Product      |        |              |                 |
|--------------|--------|--------------|-----------------|
| Length/Depth | 230 mm | Colour       | Stainless steel |
| Width        | 102 mm | Gross weight | 1.500 kg        |
| Height       | 290 mm |              |                 |
|              |        |              |                 |