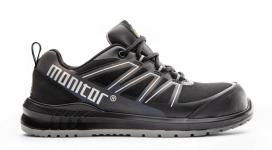

## Inferno Safety Shoe

Art nr: 1000061

Previous art. nr: 10063201

Unisex

Monitor presents the new Dynamic series!

Monitor Inferno is a new sporty safety shoe made with injection technology. The outsole is made from dual-density polyure than and the midsole has a Shore hardness of 50 A, which together with Monitor's SS 2.0 insole results in an amazingly comfortable and cushioned shoe, despite its narrow outsole. Inferno's upper is made from breathable fabric and the new Cameleo reflective material, which greatly reflects light.