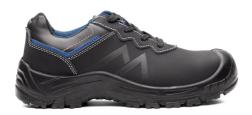

## **Denver Safety Shoe**

Art nr: 1000052

Previous art, nr: 10060301

å

 $^{\circ}$ 

A good and basic safetyshoe to a very competitable price. The shoe is made in a pusplit upper with a moisture absorbing textile lining and has a 2 density Polyure than e outsole with good cushion. It also has a soft padded bellows tongue. The toe cap and midsole is made of steel.