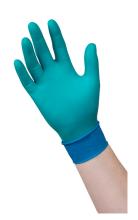

# Microflex® 93-260

Single Use

Nitrile / Neoprene

Splash

- Blending, compounding materials
- Handling aerospace equipment & parts
- Handling of painting tools including spray guns and robots
- Handling unexpected leaks, spills or other releases
- Maintenance and equipment cleanup
- Mounting & dismounting parts
- Petrochemicals
- Routine & experimental testing
- Sample taking & lab processing
- Transfering liquid & solids

# Tough chemical protection unparalleled comfort

Length (mm) Packaging

AQL

- Three layer design for superior protection against harsh chemicals including acids, solvents and bases
- Thin mil construction provides enhanced tactility and dexterity
- Extra soft material and ergonomic design for outstanding fit, feel and flexibility for longer wear time
- Lower acceptable pinhole rate (0.65 AQL) and extended cuff for reliable protection against hazardous substances

Neoprene Nitrile

Beaded 0.198

Antistatic Silicone Free

Green, Blue

5.5-6, 6.5-7, 7.5-8, 8.5-9, 9.5-10, 10.5-

50 gloves per dispenser box, 10 dispensers boxes in a shipper box

0.65

300