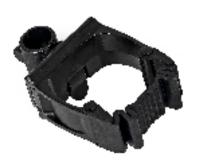

## Toolflex One Motion Art. No. 570-\*\*-1 \*\* = Tube clamp Ø mm

Toolflex One Motion tool holder for all shapes of handles with diameter 15-35 mm. Also suitable for e.g. spray bottles, gloves and handheld equipment.

Toolflex One Motion is for professional users requiring tool storage on the move - ideal for the maintenance trolley or cleaning cart. Easily and quickly secure tools before moving to the next location.

To be mounted on e.g. cleaning cart with tube clamp 20, 22, 23 and 25 mm. Other sizes of tube clamps are available upon request.

Application: hotel, real estate, office, restaurant, health care and more.