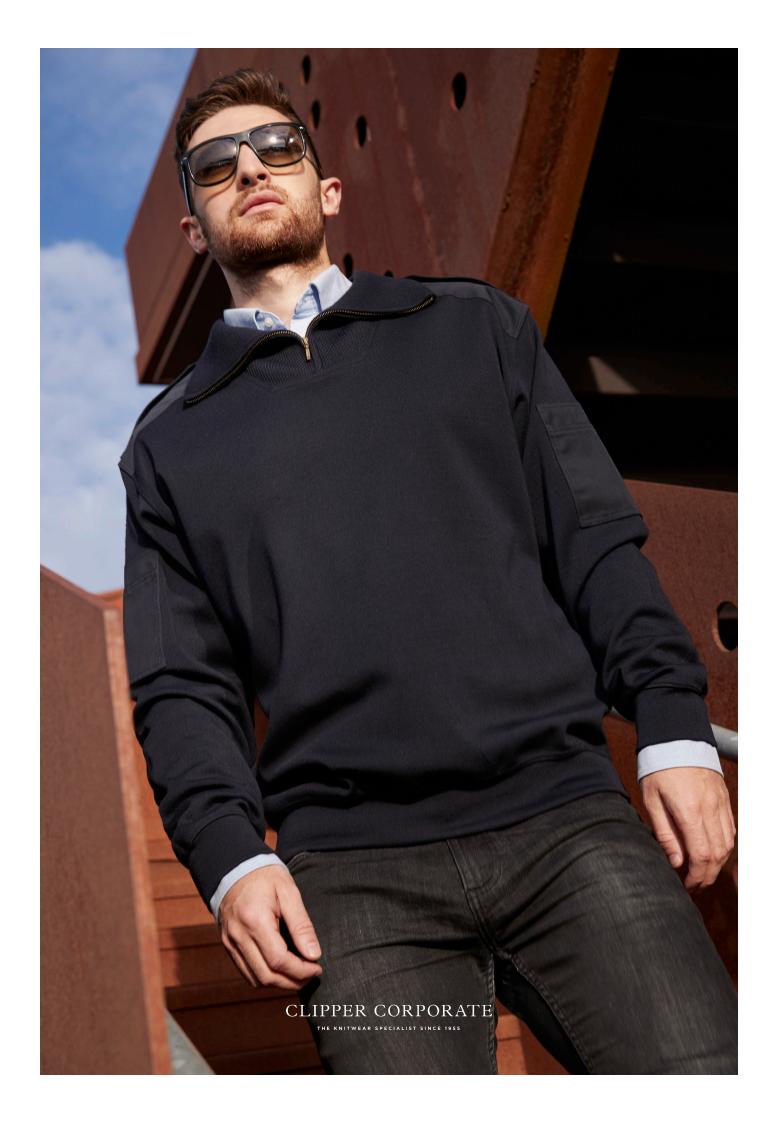

Zip-neck pullover. Epaulettes in form of twill straps on shoulders based on twill patches for reinforcement. Double layer main fabric at hem, neckline and armhole. Pockets on both upper arms.

Zip neck, Nato

XXS - 6XL

50% merino wool, 50% acrylic