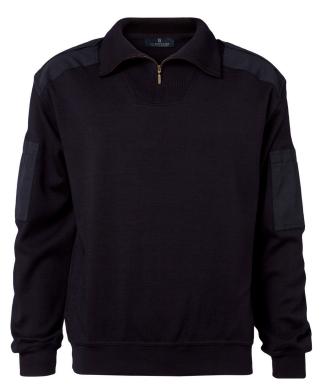

Zip-neck pullover. Epaulettes in form of twill straps on shoulders based on twill patches for reinforcement. Double layer main fabric at hem, neckline and armhole. Pockets on both upper arms.

Zip neck, Nato

XXS - 6XL

50% merino wool, 50% acrylic