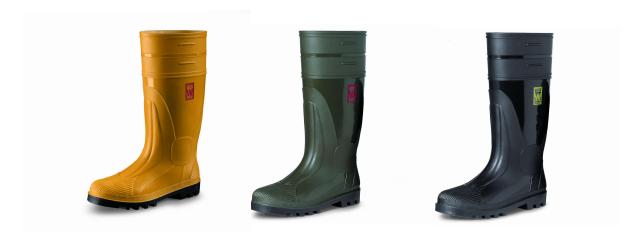

## SAFETY PVC BOOTS CE EN ISO 20345:2011 SRC S5

Design: D (knee - high boot);

Steel toecap Steel midsole Upper: PVC

Sole: PVC/NITRILE

Antistatic

Anti-slip SRC

Energy absorption on seat region

Reinforced toe and heel and ankle protection

Resistant to lime, industrial oils, oils and fuel resistant

Sizes: 36 – 48 Packing: Nylon Poly bag

Cartons: 6 pairs each size (10 pairs each size for container)

| Version    | Colour                                       |
|------------|----------------------------------------------|
| SAFE S5 NN | White with grey sole Black with black sole   |
|            | Yellow with black sole Green with black sole |