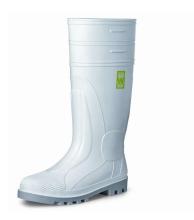

## SAFETY PVC BOOTS CE EN ISO 20345:2011 SRC S5

Design: D (knee - high boot);

Steel toecap Steel midsole Upper: PVC

Sole: PVC/NITRILE

Antistatic

Anti-slip SRC

Energy absorption on seat region

Reinforced toe and heel and ankle protection

Resistant to lime, industrial oils, oils and fuel resistant

Sizes: 36 – 48 Packing: Nylon Poly bag

Cartons: 6 pairs each size (10 pairs each size for container)

| Version    | Colour                                       |
|------------|----------------------------------------------|
| SAFE S5 NN | White with grey sole Black with black sole   |
|            | Yellow with black sole Green with black sole |