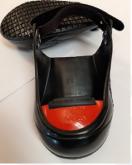

#### **CORTINA NV** Meersbloem-Melden 42, B-9700 Oudenaarde

Belgium

<u>Description</u> PPE Type :

Product reference :

Article code :

Construction and material of outsole :

overshoe of protection against impact, compression and slip resistance VISITOR

VI

Partie caoutchouc fabriquée d'un seul bloc par compression, puis, collage de l'embout (Rubber part made of a single block by compression, then, gluing of the tip)

Pictures :

VISITOR O/29564 SIZE M – Q1/2021 Meersbloem-Melden 42 B-9700 Oudenaarde BELGIUM MADE IN CHINA