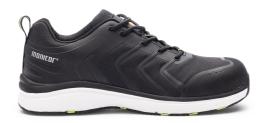

## Courage Safety Shoe

Art nr: 1000970

Ĉ

Å

Monitor Graphic is our new series of featherweight safety shoes for warehouses, industry and light construction. Courage is an extremely light S3 safety shoe that weighs 450 grams. It has an aluminium toecap and Pantzar APT penetration protection. The upper is made of Ripstop textile and the toe and heel are reinforced with TPU. It features classic lacing and a bellows tongue that prevents dirt from getting into the shoe. Despite its very low weight and supple look, this shoe has a wide fit. The outsole is made of rubber with an EVA midsole. The insole is Monitor's Pro Support sole, which is made entirely of recycled material from PET bottles.