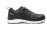

## Courage Safety Shoe

Art nr: 1000970

Ĉ

Å

Monitor Graphic is our new series of featherweight safety shoes for warehouses, industry and light construction. Courage is an extremely light S3 safety shoe that weighs 450 grams. It has an aluminium toecap and Pantzar APT penetration protection. The upper is made of Ripstop textile and the toe and heel are reinforced with TPU. It features classic lacing and a bellows tongue that prevents dirt from getting into the shoe. Despite its very low weight and supple look, this shoe has a wide fit. The outsole is made of rubber with an EVA midsole. The insole is Monitor's Pro Support sole, which is made entirely of recycled material from PET bottles.