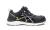

## Enterprise Safety Sandal

Art nr: 1000969

Ĉ

Monitor Graphic is our new series of featherweight safety shoes for warehouses, industry and light construction. Enterprise is an extremely light safety sandal that weighs 520 grams. It has an aluminium toecap and Pantzar APT penetration protection. The upper is made of Ripstop textile and has robust TPU nose and heel protection. The lacing features Boa's classic L6 system. Despite its low weight and supple look, this sandal has a wide fit. The outsole is made of rubber with an EVA midsole. The insole is Monitor's Pro Support sole, which is made entirely of recycled material from PET bottles.