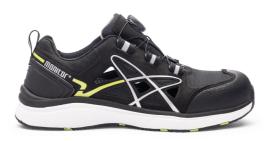

## Enterprise Safety Sandal

Art nr: 1000969

Ĉ

Monitor Graphic is our new series of featherweight safety shoes for warehouses, industry and light construction. Enterprise is an extremely light safety sandal that weighs 520 grams. It has an aluminium toecap and Pantzar APT penetration protection. The upper is made of Ripstop textile and has robust TPU nose and heel protection. The lacing features Boa's classic L6 system. Despite its low weight and supple look, this sandal has a wide fit. The outsole is made of rubber with an EVA midsole. The insole is Monitor's Pro Support sole, which is made entirely of recycled material from PET bottles.